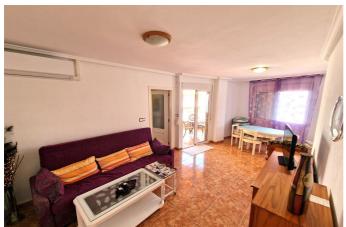

#### **Description**

A spacious corner apartment of 102 m2, fully exterior, featuring 3 large bedrooms and 2 complete bathrooms, is located on the 4th floor, offering views of the street and the sea.

All rooms face the street and the kitchen, ensuring plenty of light.