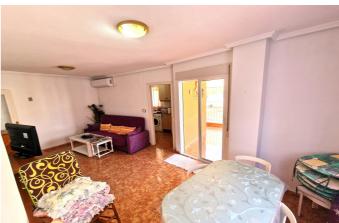

#### **Description**

A spacious corner apartment of 102 m2, fully exterior, featuring 3 large bedrooms and 2 complete bathrooms, is located on the 4th floor, offering views of the street and the sea.

All rooms face the street and the kitchen, ensuring plenty of light.