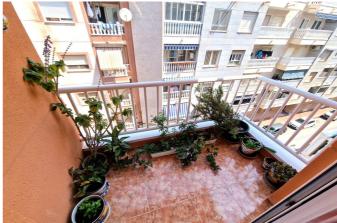

#### **Description**

A spacious corner apartment of 102 m2, fully exterior, featuring 3 large bedrooms and 2 complete bathrooms, is located on the 4th floor, offering views of the street and the sea.

All rooms face the street and the kitchen, ensuring plenty of light.

Additionally, there is a large storage room on the same floor and a closed garage space included. The property is in like-new condition.

Beaches are just 700 meters away.

The address is La Loma Street corner with Patricio Zammit....