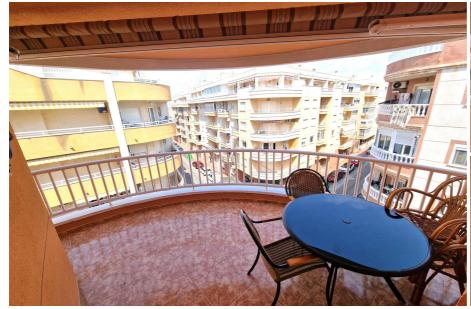

#### **Description**

A spacious corner apartment of 102 m2, fully exterior, featuring 3 large bedrooms and 2 complete bathrooms, is located on the 4th floor, offering views of the street and the sea.

All rooms face the street and the kitchen, ensuring plenty of light.

Additionally, there is a large storage room on the same floor and a closed garage space included. The property is in like-new condition.

Beaches are just 700 meters away.

The address is La Loma Street corner with Patricio Zammit....