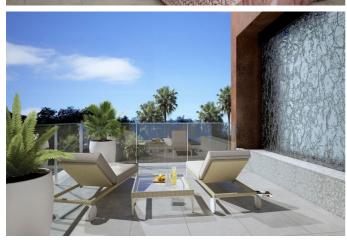

3 bedrooms, 2 bathrooms, built-up area 96 m2, plot 160 m2, terrace 18 m2, parking, swimming pool, fitted wardrobes in the bedrooms, preinstallation for an air conditioner.

Reference #RSP-N6777.