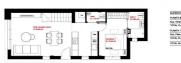

3 bedrooms, 2 bathrooms, built-up area 96 m2, plot 160 m2, terrace 18 m2, parking, swimming pool, fitted wardrobes in the bedrooms, preinstallation for an air conditioner.

Reference #RSP-N6777.

# Town house in Daya Nueva, Spain, Daya Nueva area, 3 bedrooms, 96 m2 - #RSP-N6777

| SUPERFICIES CONSTRUIDAS POR | USOS    |
|-----------------------------|---------|
| PLANTA BAJA (Lieo Virienda) |         |
| Sup. Vivienda               | 58,45 m |
| TOTAL PLANTA BAJA           | 58,45 m |
| PLANTA 1 (Uso Vivlenda)     |         |
| Sup. Peec                   | 37,20 m |
| TOTAL PLANTA 1              | 37,20 m |
| TOTAL BUP, CONSTRUEN        | 96.65 m |