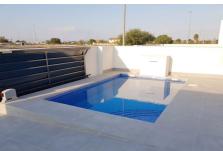

3 bedrooms, 2 bathrooms, built-up area 96 m2, plot 160 m2, terrace 18 m2, parking, swimming pool, fitted wardrobes in the bedrooms, preinstallation for an air conditioner.

Reference #RSP-N6777.

## **Options**

Pool

Built-in wardrobe

Garage or parking