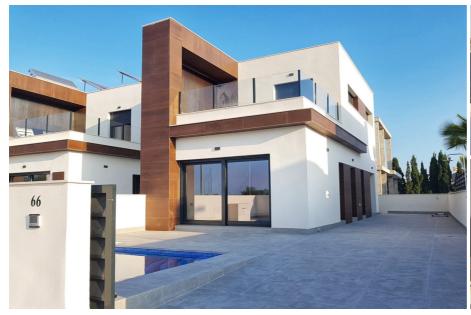

#### **Description**

Town house for sale in Spain. Daya Nueva, Daya Nueva area.

New building, project of 2023, distance to the sea 13000 meters, only modern materials are used during construction, the object is key ready with a fine finish, the developer gives a construction guarantee from 1 to 10 years.

3 bedrooms, 2 bathrooms, built-up area 96 m2, plot 160 m2, terrace 18 m2, parking, swimming pool, fitted wardrobes in the bedrooms, preinstallation for an air conditioner.

Reference #RSP-N6777.