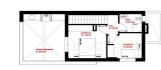

3 bedrooms, 2 bathrooms, built-up area 96 m2, plot 160 m2, terrace 18 m2, parking, swimming pool, fitted wardrobes in the bedrooms, preinstallation for an air conditioner.

Reference #RSP-N6777.

# Town house in Daya Nueva, Spain, Daya Nueva area, 3 bedrooms, 96 m2 - #RSP-N6777

| SUPERFICIES CONSTRUIDAS POR | USOS    |
|-----------------------------|---------|
| PLANTA BAJA (Lieo Virienda) |         |
| Sup. Vivienda               | 58,45 m |
| TOTAL PLANTA BAJA           | 58,45 m |
| PLANTA 1 (Uso Vivlenda)     |         |
| Sup. Peec                   | 37,20 m |
| TOTAL PLANTA 1              | 37,20 m |
| TOTAL BUP, CONSTRUEN        | 96.65 m |