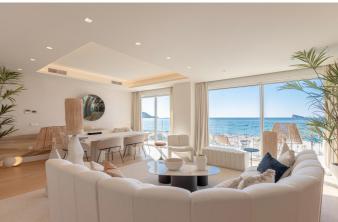

#### **Description**

Apartment for sale in Spain. Benidorm, Poniente area.

New building, project of 2024, distance to the sea 20 meters, only modern materials are used during construction, the object is key ready with a fine finish, the developer gives a construction guarantee from 1 to 10 years.

2 bedrooms, 2 bathrooms, built-up area 79 m2, terrace 22 m2, parking, in a closed urbanization, sea views, swimming pool, storage room, ascensor, fitted wardrobes in the bedrooms, preinstallation for an air conditioner.