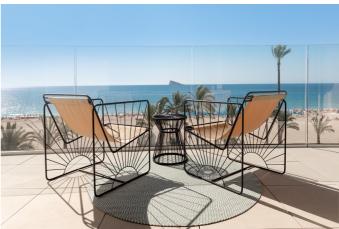

2 bedrooms, 2 bathrooms, built-up area 79 m2, terrace 22 m2, parking, in a closed urbanization, sea views, swimming pool, storage room, ascensor, fitted wardrobes in the bedrooms, preinstallation for an air conditioner.

#### **Options**

Sea views

↑↓ I ift

Terrace

Built-in wardrobe

(P) Garage or parking

**Urbanization** 

Storage room