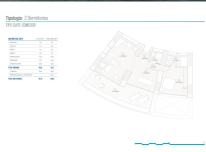

## Apartment in Benidorm, Spain, Poniente area, 2 bedrooms, 79 m2 - #RSP-N7238

Tipología: 2 Dormitorios

| SUPERFICIE (M <sup>1</sup> ) | (00000000) | CONSTRUES ON |
|------------------------------|------------|--------------|
| ENTRADA                      | 3.7        | 4.5          |
| PASILLO                      | 2.1        | 2.6          |
| swio r                       | 4.7        | 5.7          |
| 9450.2                       | 2,5        | 2.1          |
| HABITACIÓN I                 | 15,5       | 18.9         |
| DESPACHO                     | 12.1       | 168          |
| SALÓN/COCINA/COMEDOR         | 24.5       | 26.6         |
| TOTAL VIVIENDA               | 64.9       | 79.2         |
| TERRAZA                      | 22,6       | 29.6         |
| PROPORCIONAL Z. CONJUNES     |            | 30,1         |
| TOTAL CON TERRAZA            | 87.5       | 133,9        |

# Tipología: 2 Dormitorios TIPO SUITE SALÓN

| SUPERFICIE (M1)          | OUTEZ DA.) | CONSTRUES ON |
|--------------------------|------------|--------------|
| ENTRADA                  | 3.7        | 4.5          |
| PASILLO                  | 2,1        | 2,6          |
| swio r                   | 4.7        | 5,7          |
| 8450.2                   | 2,5        | 2.1          |
| HASTACIÓN 1              | 15.5       | 18.9         |
| SALÓN                    | 12,1       | 168          |
| COMEDOWCDONA             | 24.3       | 26.6         |
| TOTAL VIVIENDA           | 64.9       | 79.2         |
| TERRAZA                  | 22,6       | 29.6         |
| PROPORCIONAL Z. CONJUNES |            | 30.1         |
| TOTAL CON TERRAZA        | 87.5       | 133,9        |
|                          |            |              |

Tipología: 2 Dormitorios

| SUPERFICIE (M1)         | 0.00(2.00) | CONSTRUES ON |
|-------------------------|------------|--------------|
| ENTRADA                 | 3,7        | 4.5          |
| PASILLO                 | 2,1        | 2,6          |
| BAÑO 1                  | 4.7        | 5,7          |
| 8450.2                  | 2,5        | 3,1          |
| HABITACIÓN I            | 15,5       | 16.9         |
| HABITACIÓN 2            | 12.1       | 168          |
| SALÖN/COCIVA/COMEDOR    | 24.5       | 26.6         |
| TOTAL VIVIENDA          | 64.9       | 79.2         |
| TERRAZA.                | 22.6       | 29.6         |
| PROPORCIONAL Z. COMUNES |            | 20,1         |
| TOTAL CONTERRAZA        | 87.5       | 133.9        |