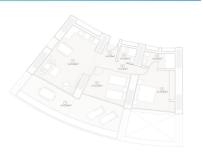

## Apartment in Benidorm, Spain, Poniente area, 2 bedrooms, 79 m2 - #RSP-N7238

Tipología: 2 Dormitorios

| SUPERFICIE (M <sup>1</sup> ) | (00000000) | CONSTRUES ON |
|------------------------------|------------|--------------|
| ENTRADA                      | 3.7        | 4.5          |
| PASILLO                      | 2.1        | 2.6          |
| swio r                       | 4.7        | 5.7          |
| 9450.2                       | 2,5        | 2.1          |
| HABITACIÓN I                 | 15,5       | 18.9         |
| DESPACHO                     | 12.1       | 168          |
| SALÓN/COCINA/COMEDOR         | 24.5       | 26.6         |
| TOTAL VIVIENDA               | 64.9       | 79.2         |
| TERRAZA                      | 22,6       | 29.6         |
| PROPORCIONAL Z. CONJUNES     |            | 30,1         |
| TOTAL CON TERRAZA            | 87.5       | 133,9        |

# Tipología: 2 Dormitorios TIPO SUITE SALÓN

| SUPERFICIE (M1)          | OUTEZ DA.) | CONSTRUES ON |
|--------------------------|------------|--------------|
| ENTRADA                  | 3.7        | 4.5          |
| PASILLO                  | 2,1        | 2,6          |
| swio r                   | 4.7        | 5,7          |
| 8450.2                   | 2,5        | 2.1          |
| HASTACIÓN 1              | 15.5       | 18.9         |
| SALÓN                    | 12,1       | 168          |
| COMEDOWCDONA             | 24.3       | 26.6         |
| TOTAL VIVIENDA           | 64.9       | 79.2         |
| TERRAZA                  | 22,6       | 29.6         |
| PROPORCIONAL Z. CONJUNES |            | 30.1         |
| TOTAL CON TERRAZA        | 87.5       | 133,9        |
|                          |            |              |

Tipología: 2 Dormitorios

| SUPERFICIE (M1)         | 0.00(2.00) | CONSTRUES ON |
|-------------------------|------------|--------------|
| ENTRADA                 | 3,7        | 4.5          |
| PASILLO                 | 2,1        | 2,6          |
| BAÑO 1                  | 4.7        | 5,7          |
| 8450.2                  | 2,5        | 3,1          |
| HABITACIÓN I            | 15,5       | 16.9         |
| HABITACIÓN 2            | 12.1       | 168          |
| SALÖN/COCIVA/COMEDOR    | 24.5       | 26.6         |
| TOTAL VIVIENDA          | 64.9       | 79.2         |
| TERRAZA.                | 22.6       | 29.6         |
| PROPORCIONAL Z. COMUNES |            | 20,1         |
| TOTAL CONTERRAZA        | 87.5       | 133.9        |