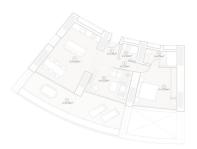

## Apartment in Benidorm, Spain, Poniente area, 2 bedrooms, 79 m2 - #RSP-N7238

Tipología: 2 Dormitorios

| SUPERFICIE (M <sup>1</sup> ) | (00000000) | CONSTRUES ON |
|------------------------------|------------|--------------|
| ENTRADA                      | 3.7        | 4.5          |
| PASILLO                      | 2.1        | 2.6          |
| swio r                       | 4.7        | 5.7          |
| 9450.2                       | 2,5        | 2.1          |
| HABITACIÓN I                 | 15,5       | 18.9         |
| DESPACHO                     | 12.1       | 168          |
| SALÓN/COCINA/COMEDOR         | 24.5       | 26.6         |
| TOTAL VIVIENDA               | 64.9       | 79.2         |
| TERRAZA                      | 22,6       | 29.6         |
| PROPORCIONAL Z. CONJUNES     |            | 30,1         |
| TOTAL CON TERRAZA            | 87.5       | 133,9        |

# Tipología: 2 Dormitorios TIPO SUITE SALÓN

| SUPERFICIE (M1)          | OUTEZ DA.) | CONSTRUES ON |
|--------------------------|------------|--------------|
| ENTRADA                  | 3.7        | 4.5          |
| PASILLO                  | 2,1        | 2,6          |
| swio r                   | 4.7        | 5,7          |
| 8450.2                   | 2,5        | 2.1          |
| HASTACIÓN 1              | 15.5       | 18.9         |
| SALÓN                    | 12,1       | 168          |
| COMEDOWCDONA             | 24.3       | 26.6         |
| TOTAL VIVIENDA           | 64.9       | 79.2         |
| TERRAZA                  | 22,6       | 29.6         |
| PROPORCIONAL Z. CONJUNES |            | 30.1         |
| TOTAL CON TERRAZA        | 87.5       | 133,9        |
|                          |            |              |

Tipología: 2 Dormitorios

| SUPERFICIE (M1)         | 0.00(2.00) | CONSTRUES ON |
|-------------------------|------------|--------------|
| ENTRADA                 | 3,7        | 4.5          |
| PASILLO                 | 2,1        | 2,6          |
| BAÑO 1                  | 4.7        | 5,7          |
| 8450.2                  | 2,5        | 3,1          |
| HABITACIÓN I            | 15,5       | 16.9         |
| HABITACIÓN 2            | 12.1       | 168          |
| SALÖN/COCIVA/COMEDOR    | 24.5       | 26.6         |
| TOTAL VIVIENDA          | 64.9       | 79.2         |
| TERRAZA.                | 22.6       | 29.6         |
| PROPORCIONAL Z. COMUNES |            | 20,1         |
| TOTAL CONTERRAZA        | 87.5       | 133.9        |