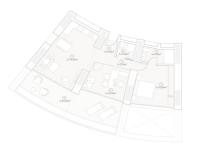

2 bedrooms, 2 bathrooms, built-up area 79 m2, terrace 22 m2, parking, in a closed urbanization, sea views, swimming pool, storage room, ascensor, fitted wardrobes in the bedrooms, preinstallation for an air conditioner.