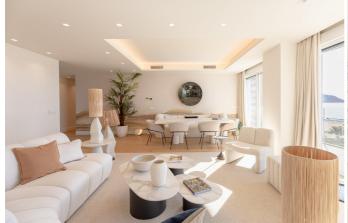

#### **Description**

Apartment for sale in Spain. Benidorm, Poniente area.

New building, project of 2024, distance to the sea 20 meters, only modern materials are used during construction, the object is key ready with a fine finish, the developer gives a construction guarantee from 1 to 10 years.

2 bedrooms, 2 bathrooms, built-up area 79 m2, terrace 22 m2, parking, in a closed urbanization, sea views, swimming pool, storage room, ascensor, fitted wardrobes in the bedrooms, preinstallation for an air conditioner.