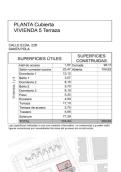

# Penthouse in Santa Pola, Spain, Tamarit area, 3 bedrooms, 202 m2 - #RSP-N7767

|                 | E ELDA, 228<br>A POLA |                         |           |        |
|-----------------|-----------------------|-------------------------|-----------|--------|
|                 | SUPERFICIES ÚTIL      | SUPERFICIES CONSTRUIDAS |           |        |
|                 | Hall de acceso        | 1.67                    | Corrada   | 98.1   |
|                 | Salón-comedor-cocina  |                         | Abiarta   | 104.83 |
|                 | Dormitorio 1          | 13.12                   | ACMIT LIA |        |
| 10              | Bein 1                | 3.57                    |           |        |
| >               | Dormitorio 2          | 8.16                    |           |        |
| 13              | Bain 2                | 3.70                    |           |        |
| 5               | Dormitorio 3          | 9.19                    |           |        |
| finiendos 1 y 5 | Paso                  | 5,25                    |           |        |
| 2               | Escaleca              | 4.50                    |           |        |
|                 | Terraza               | 17,10                   |           |        |
|                 | Terraza de acceso     | 2.75                    |           |        |
|                 | Trastero              | 4,66                    |           |        |
|                 | Solarium              | 77.39                   |           |        |
|                 | TOTAL                 | 174.43                  |           | 202.93 |