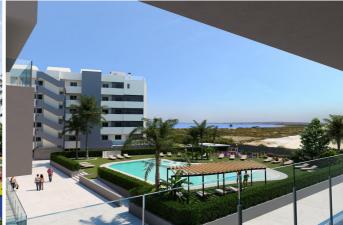

3 bedrooms, 2 bathrooms, built-up area 202 m2, terrace 94 m2, in a closed urbanization, swimming pool, storage room, ascensor, fitted wardrobes in the bedrooms, preinstallation for an air conditioner.

## **Options**

Sea views

↑↓ lift

Built-in wardrobe

**Urbanization** 

Storage room