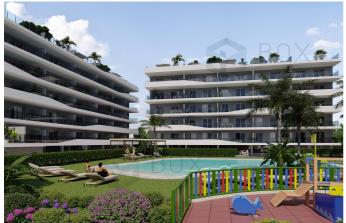

3 bedrooms, 2 bathrooms, built-up area 202 m2, terrace 94 m2, in a closed urbanization, swimming pool, storage room, ascensor, fitted wardrobes in the bedrooms, preinstallation for an air conditioner.