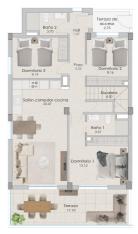

3 bedrooms, 2 bathrooms, built-up area 202 m2, terrace 94 m2, in a closed urbanization, swimming pool, storage room, ascensor, fitted wardrobes in the bedrooms, preinstallation for an air conditioner.