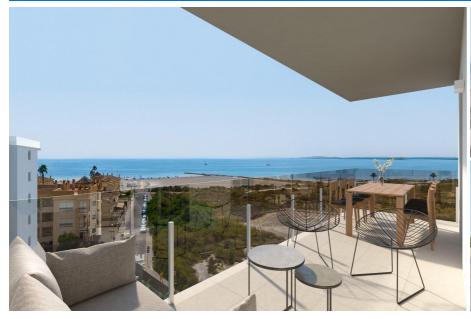

#### **Description**

Penthouse for sale in Spain. Santa Pola, Tamarit area.

New building, project of 2023, distance to the sea 150 meters, only modern materials are used during construction, the object is key ready with a fine finish, the developer gives a construction guarantee from 1 to 10 years.

3 bedrooms, 2 bathrooms, built-up area 202 m2, terrace 94 m2, in a closed urbanization, swimming pool, storage room, ascensor, fitted wardrobes in the bedrooms, preinstallation for an air conditioner.

## **Options**

Sea views

↑↓ lift

Built-in wardrobe

**Urbanization** 

Storage room