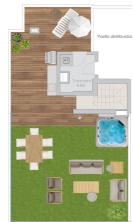

3 bedrooms, 2 bathrooms, built-up area 202 m2, terrace 94 m2, in a closed urbanization, swimming pool, storage room, ascensor, fitted wardrobes in the bedrooms, preinstallation for an air conditioner.