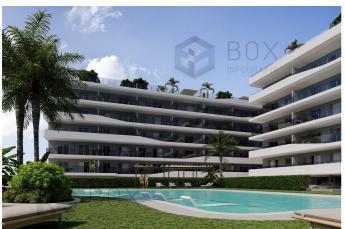

3 bedrooms, 2 bathrooms, built-up area 202 m2, terrace 94 m2, in a closed urbanization, swimming pool, storage room, ascensor, fitted wardrobes in the bedrooms, preinstallation for an air conditioner.

## **Options**

Sea views

↑↓ lift

Built-in wardrobe

**Urbanization** 

Storage room