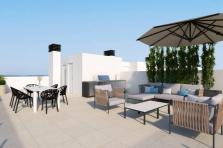

3 bedrooms, 2 bathrooms, built-up area 202 m2, terrace 94 m2, in a closed urbanization, swimming pool, storage room, ascensor, fitted wardrobes in the bedrooms, preinstallation for an air conditioner.