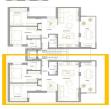

#### **Description**

NEW BUILD RESIDENTIAL IN SAN PEDRO DEL PINATAR

New Build residential complex of modern apartments and penthouses in San Pedro Del Pinatar .

Apartments and penthouses with 2 and 3 bedrooms, 2 bathrooms, with open plan kitchen with living area, large terraces, fitted wardrobes, fully equipped bathrooms, terraces.

Ground floor apartments has aprivate garden and top floor penthouses has private solarium.

croama noor aparaments has aprivate garden and top noor pentinoases has private solar

Each property has underground parking with storage rooms