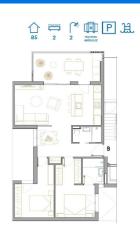

## Property № RSP-N8083 from 17.11.2024

€ 237900

2

2

84 m<sup>2</sup>

-- M<sup>2</sup>

2024

2500 м.

#### **Description**

NEW BUILD RESIDENTIAL IN SAN PEDRO DEL PINATAR

New Build residential complex of modern apartments and penthouses in San Pedro Del Pinatar .

Apartments and penthouses with 2 and 3 bedrooms, 2 bathrooms, with open plan kitchen with living area, large terraces, fitted wardrobes, fully equipped bathrooms, terraces.