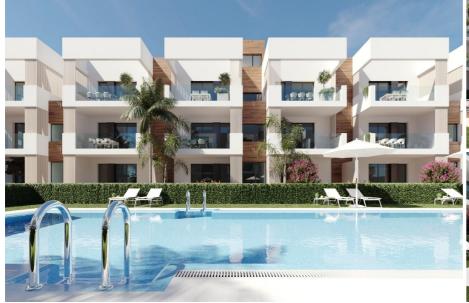

#### **Description**

NEW BUILD RESIDENTIAL IN SAN PEDRO DEL PINATAR

New Build residential complex of modern apartments and penthouses in San Pedro Del Pinatar .

Apartments and penthouses with 2 and 3 bedrooms, 2 bathrooms, with open plan kitchen with living area, large terraces, fitted wardrobes, fully equipped bathrooms, terraces.

Ground floor apartments has aprivate garden and top floor penthouses has private solarium.

croama noor aparaments has aprivate garden and top noor pentinoases has private solar

Each property has underground parking with storage rooms

## **Options**

<u>↑</u> Lift

₩ Pool

Terrace

P Garage or parking

**Urbanization** 