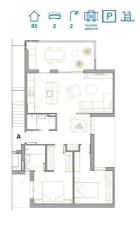

#### **Description**

NEW BUILD RESIDENTIAL IN SAN PEDRO DEL PINATAR

New Build residential complex of modern apartments and penthouses in San Pedro Del Pinatar .

Apartments and penthouses with 2 and 3 bedrooms, 2 bathrooms, with open plan kitchen with living area, large terraces, fitted wardrobes, fully equipped bathrooms, terraces.

Ground floor apartments has aprivate garden and top floor penthouses has private solarium.

croama noor aparaments has aprivate garden and top noor pentinoases has private solar

Each property has underground parking with storage rooms

# Penthouse in San Pedro del Pinatar, Spain, Pueblo area, 2 bedrooms, 84 m2 - #RSP-N808

PLANTA SEGUNDA-ATICO

 SUPERFICIE
 84,56 m²

 TERRAZA
 15,25 m²

 SOLARIUM
 35,00 m²