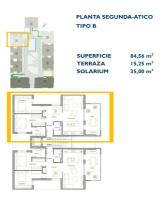

# Penthouse in San Pedro del Pinatar, Spain, Pueblo area, 2 bedrooms, 84 m2 - #RSP-N808

PLANTA SEGUNDA-ATICO

 SUPERFICIE
 84,56 m²

 TERRAZA
 15,25 m²

 SOLARIUM
 35,00 m²