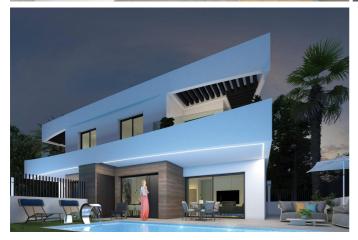

#### **Description**

Town house for sale in Spain. Dolores, Polideportivo area.

New building, project of 2024, distance to the sea 12000 meters, only modern materials are used during construction, the object is key ready with a fine finish, the developer gives a construction guarantee from 1 to 10 years.

3 bedrooms, 3 bathrooms, built-up area 133 m2, plot 209 m2, terrace 29 m2, parking, swimming pool, fitted wardrobes in the bedrooms, preinstallation for an air conditioner.

Reference #RSP-N8134.