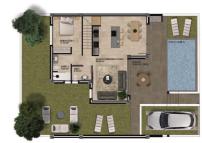

# Town house in Dolores, Spain, Polideportivo area, 3 bedrooms, 133 m2 - #RSP-N8134

| Superficie Parcela 02       | 208.60 m             |  |  |
|-----------------------------|----------------------|--|--|
| Sup. Construida planta baja | 89.20 m <sup>3</sup> |  |  |
| Sup. Construida planta piso | 44.10 m              |  |  |
| Superficie Construida total | 133.30 m²            |  |  |

PLANTA BAJA

| iuperficie Parcela O2                                         | 208.60 m <sup>1</sup> |        | 2002 | M003<br>30 m2<br>40 m2<br>11.30 m2 | MARIACONIA 11 SORPE |   |
|---------------------------------------------------------------|-----------------------|--------|------|------------------------------------|---------------------|---|
| Sup. Construida planta baja<br>Sup. Construida planta piso    | 89.20 m²<br>44.10 m²  |        |      |                                    | man .               |   |
| iuperficie Construida total<br>iuperficie del Porche incluida | 133.30 m²<br>100%     | Missis |      |                                    |                     |   |
|                                                               |                       |        |      | 11                                 | 1                   | 0 |