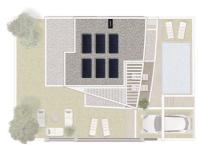

------|------------------------------------|---------------------|---|
| Sup. Construida planta baja<br>Sup. Construida planta piso    | 89.20 m²<br>44.10 m²  |        |      |                                    | man .               |   |
| iuperficie Construida total<br>iuperficie del Porche incluida | 133.30 m²<br>100%     | Missis |      |                                    |                     |   |
|                                                               |                       |        |      | 11                                 | 1                   | 0 |

| Sup. Construida planta baja | 80.20 m <sup>3</sup> |
|-----------------------------|----------------------|
| Sup. Construida planta piso | 44.10 m²             |
| Superficie Construida total | 133.30 m²            |



CUBIERTA

PLANTA ALTA