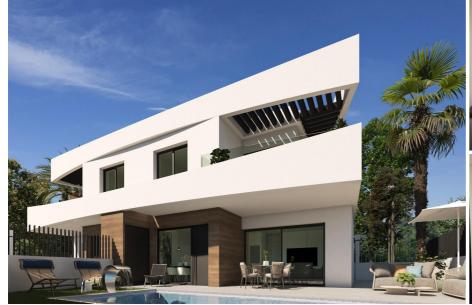

#### **Description**

Town house for sale in Spain. Dolores, Polideportivo area.

New building, project of 2024, distance to the sea 12000 meters, only modern materials are used during construction, the object is key ready with a fine finish, the developer gives a construction guarantee from 1 to 10 years.

3 bedrooms, 3 bathrooms, built-up area 133 m2, plot 209 m2, terrace 29 m2, parking, swimming pool, fitted wardrobes in the bedrooms, preinstallation for an air conditioner.

Reference #RSP-N8134.