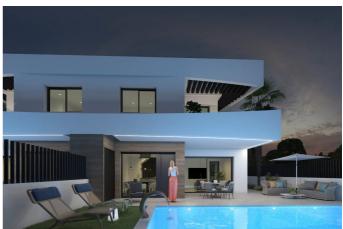

#### **Description**

Town house for sale in Spain. Dolores, Polideportivo area.

New building, project of 2024, distance to the sea 12000 meters, only modern materials are used during construction, the object is key ready with a fine finish, the developer gives a construction guarantee from 1 to 10 years.

3 bedrooms, 3 bathrooms, built-up area 133 m2, plot 209 m2, terrace 29 m2, parking, swimming pool, fitted wardrobes in the bedrooms, preinstallation for an air conditioner.

Reference #RSP-N8134.